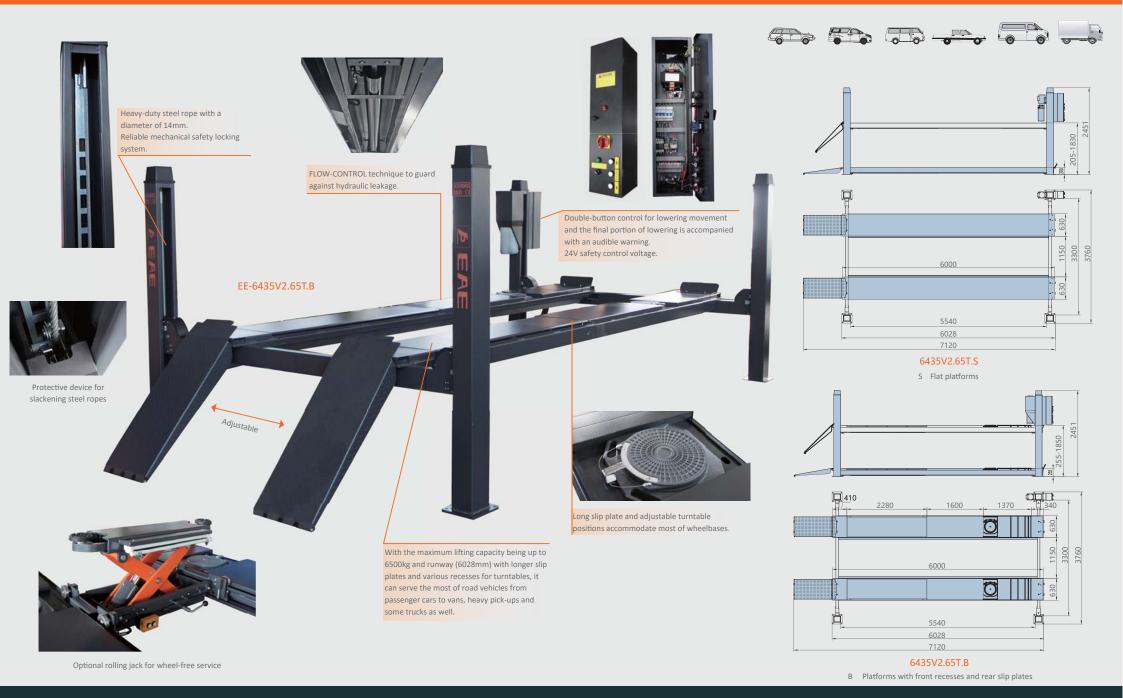

## EE-6435V2.65T FOUR POST LIFT

- This alignment four post hydraulic lift modeled as EE-6435V2.65T.B is a perfect lift for four-wheel alignment, body repairs and quick inspection and diagnosis.
- With the maximum lifting capacity being up to 6500kg and runway (6028mm) with longer slip plates and various recesses for turntables, it can serve the most of road vehicles from passenger cars to vans, heavy pick-ups and some trucks as well.
- Independent and reliable mechanical locking devices which released electrically. Easy
  and efficient
- Protective devices to minimize the risks of slackening steel ropes and hydraulic leakage
- Control the maximum raising height with a safety switch to make the cylinder run within a safe stroke
- Double-button control for lowering movement and the final portion of lowering is accompanied with an audible warning.
- 24V safe operating voltage
- Smart design in electrical connection releases installers from complex wires and terminals and make initial installation much more efficient. Save more than 70% time on wire connection.
- Optional rolling jack

|  |  |  | 65 |  |
|--|--|--|----|--|
|  |  |  |    |  |
|  |  |  |    |  |

| MODEL NO.             | EE-6435V2.65T               |
|-----------------------|-----------------------------|
| Max. lifting capacity | 6500kg                      |
| Max. lifting height   | 1850mm                      |
| Min. height           | 255mm                       |
| Lifting time          | 65S                         |
| Motor                 | 3.5kW                       |
| Rated oil pressure    | 20MPa                       |
| Into the car width    | 3300mm                      |
| Weight                | 2200kg                      |
| Electricity supply    | According To Customer Needs |