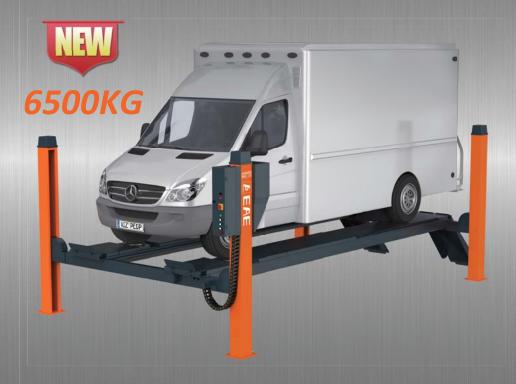

## EE-6435V2.65T FOUR POST LIFT

- This alignment four post hydraulic lift modeled as EE-6435V2.65T.B is a perfect lift for four-wheel alignment, body repairs and quick inspection and diagnosis.
- With the maximum lifting capacity being up to 6500kg and runway (6028mm) with longer slip plates and various recesses for turntables, it can serve the most of road vehicles from passenger cars to vans, heavy pick-ups and some trucks as well.
- Independent and reliable mechanical locking devices which released electrically. Easy
  and efficient
- Protective devices to minimize the risks of slackening steel ropes and hydraulic leakage
- Control the maximum raising height with a safety switch to make the cylinder run within a safe stroke
- Double-button control for lowering movement and the final portion of lowering is accompanied with an audible warning.
- 24V safe operating voltage
- Smart design in electrical connection releases installers from complex wires and terminals and make initial installation much more efficient. Save more than 70% time on wire connection.
- Optional rolling jack

## EE-6435V2.65T 6.5T FOUR POST LIFT

This alignment four post hydraulic lift is a perfect lift for four-wheel alignment, body repairs and quick inspection and diagnosis.